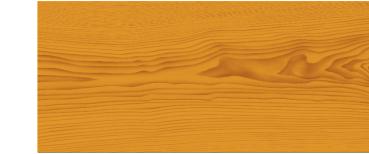

#### **Choose your Sikkens Colour** Dark Timbers (Like Merbau)

Light Timbers (Like Pine)

#### **Timber Decking Projects**

Cetol BLX-Pro. (eg. Light Oak on Merbau)

Cetol HLSe. (eg. Walnut on Merbau)

Cetol HLSe (eg. Dark Oak on Merbau) + Cetol Deck.

Cetol HLSe (eg. Dark Oak on Merbau) + Cetol Deck Slip Resistant.