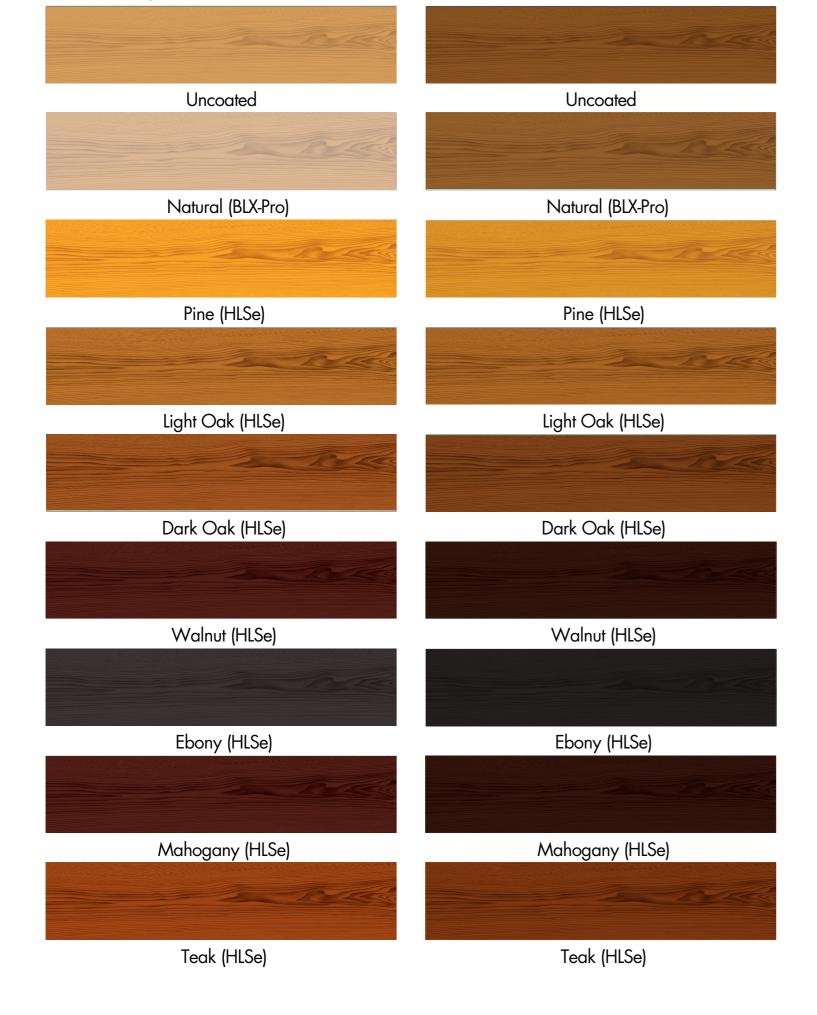

#### **Choose your Sikkens Colour** Dark Timbers (Like Merbau)

Light Timbers (Like Pine)

#### **Timber Decking Projects**

Cetol BLX-Pro. (eg. Light Oak on Merbau)

Cetol HLSe. (eg. Walnut on Merbau)

Cetol HLSe (eg. Dark Oak on Merbau) + Cetol Deck.

Cetol HLSe (eg. Dark Oak on Merbau) + Cetol Deck Slip Resistant.

#### **Outdoor Furniture Projects**

Cetol BLX-Pro. (eg. Teak on Merbau)

Cetol HLSe. (eg. Mahogany on Merbau)

Sadolin Hardwood Oil Clear.

#### **Doors, Windows, Cladding & Screening**

Cetol HLSe. (eg. Pine on Merbau)

Cetol HLSe. (eg. Ebony on Merbau)

Cetol BLX-Pro. (eg. Natural on Merbau)

Cetol HLSe. (eg. Teak on Merbau) + Cetol Supernatural.

Cetol HLSe. (eg. Light Oak on Merbau)

Cetol HLSe. (eg. Walnut on Merbau) + Cetol TGL Gloss.

To test your chosen colour and finish options, try a Sikkens sample pot.

Cetol HLSe. (eg. Dark Oak on Merbau) + Cetol Supernatural.