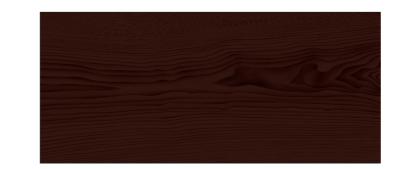

#### **Choose your Sikkens Colour** Dark Timbers (Like Merbau)

Light Timbers (Like Pine)

Cetol HLSe. (eg. Light Oak on Merbau)

Cetol HLSe. (eg. Walnut on Merbau) + Cetol TGL Gloss.

To test your chosen colour and finish options, try a Sikkens sample pot.

Cetol HLSe. (eg. Dark Oak on Merbau) + Cetol Supernatural.