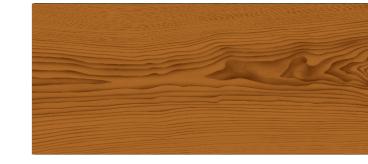

#### **Choose your Sikkens Colour** Dark Timbers (Like Merbau)

Light Timbers (Like Pine)

#### **Doors, Windows, Cladding & Screening**

Cetol HLSe. (eg. Pine on Merbau)

Cetol HLSe. (eg. Ebony on Merbau)

Cetol BLX-Pro. (eg. Natural on Merbau)

Cetol HLSe. (eg. Teak on Merbau) + Cetol Supernatural.